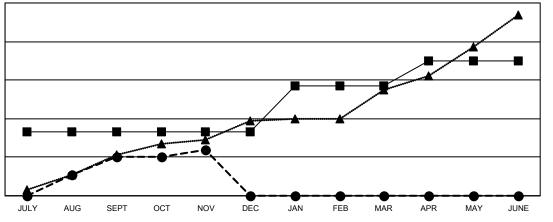

- CURRENT YEAR ACTUAL NEW CLUBS

▲ - LAST YEAR ACTUAL NEW CLUBS

| DROPPED CLUBS: 4  |       | 212 CLUBS OF 806 ADDED 1 OR MORE | GENDER DISTRIBUTION        |                 |       |
|-------------------|-------|----------------------------------|----------------------------|-----------------|-------|
|                   |       | NEW MEMBERS                      | MALE                       | 17,690 (77.42%) |       |
|                   |       |                                  | FEMALE                     | 5,158 (22.58%)  |       |
| DROPPED MEMBERS   |       |                                  |                            |                 |       |
| DECEASED          | 6     | CLICK HERE FOR CUMULATIVE        | TOTAL FAMILY UNIT MEMBERS  |                 | 8,375 |
| CLUB CANCELLED 90 |       | MEMBERSHIP DATA                  |                            |                 | 5,761 |
| OTHER 1,015       |       |                                  | FAMILY MEMBERS PAYING HALF |                 |       |
| TOTAL             | 1,111 |                                  |                            |                 |       |