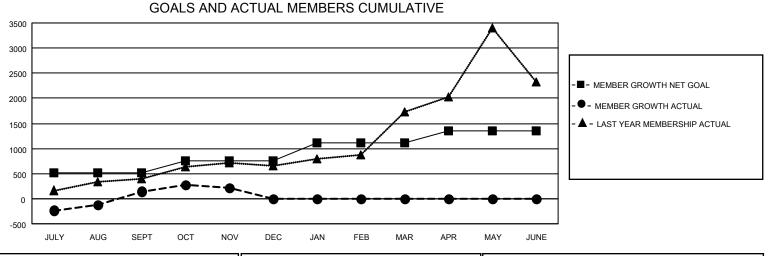

## GMT MONTHLY MEMBERSHIP PROGRESS REPORT Results as of: 11/30/2023

**Multiple District 315** 

LOCATION: REP OF BANGLADESH

GMT: OPEN

**GMT CA** 6 - S

| Clubs                 |               |           |               | Members               |                           |                         |                                                    |  |  |
|-----------------------|---------------|-----------|---------------|-----------------------|---------------------------|-------------------------|----------------------------------------------------|--|--|
| RESULTS FOR 2023-2024 |               |           |               | RESULTS FOR 2023-2024 |                           |                         |                                                    |  |  |
| QUARTER               | NEW CLUB GOAL | NEW CLUBS | DROPPED CLUBS | QUARTER M             | IEMBER GROWTH NET<br>GOAL | MEMBER GROWTH<br>ACTUAL | DROPPED<br>MEMBERS ACTUAI<br>(including transfers) |  |  |
| JULY/AUG/SEPT         | 33            | 20        | 2             | JULY/AUG/SEP          | T 514                     | 1,119                   | 744                                                |  |  |
| OCT/NOV/DEC           | 0             | 4         | 2             | OCT/NOV/DEC           | 245                       | 577                     | 367                                                |  |  |
| JAN/FEB/MAR           | 24            | 0         | 0             | JAN/FEB/MAR           | 348                       | 0                       | 0                                                  |  |  |
| APR/MAY/JUNE          | 13            | 0         | 0             | APR/MAY/JUNE          | 243                       | 0                       | 0                                                  |  |  |